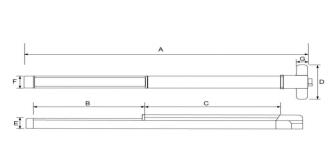

## Installation Diagram

| А    | В   | С   | D   | E  | F  | G  |
|------|-----|-----|-----|----|----|----|
| 650  | 235 | 300 | 155 | 50 | 50 | 42 |
| 800  | 285 | 400 | 155 | 50 | 50 | 42 |
| 1050 | 425 | 500 | 155 | 50 | 50 | 42 |

## Panic Exit Device Installation Instruction right door leaf Ф43mm (1) Ф30mm hole for fixing center line **(D)** outboard installation of cylinder open a hole for Ø30mm lock the two oval holes at first, adjust to the most proper position, then lock hole for fixing the door edge