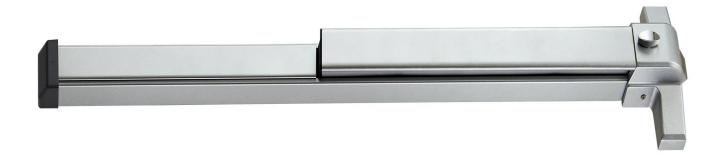

304 Stainless steel With Cylinder Lock function

## **HIGH QUALITY PANIC**

## Push type RIM PANIC bar device