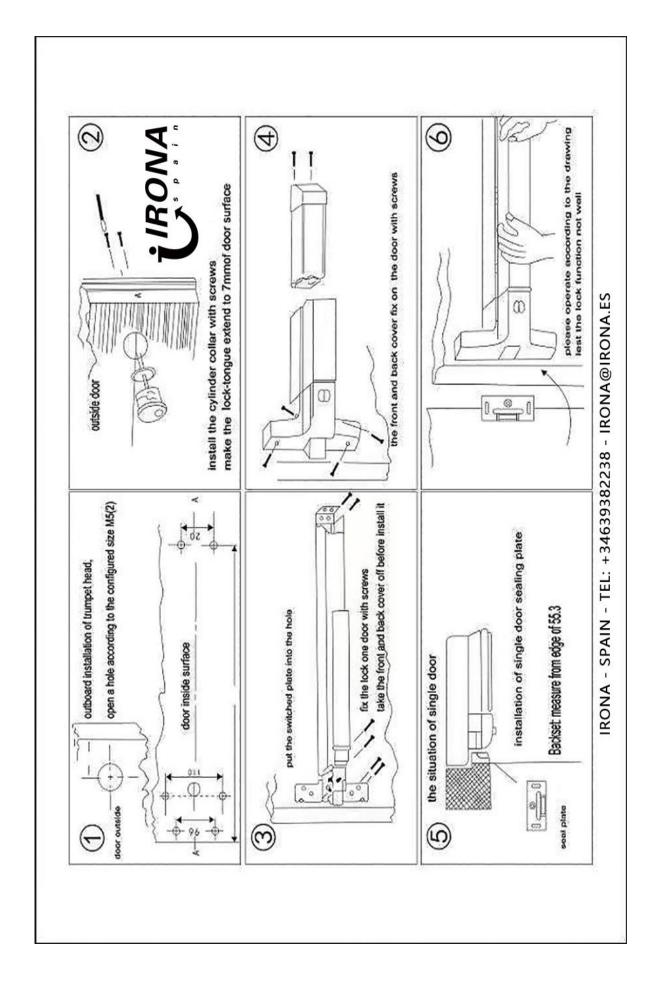

## Panic Exit Device Installation Instruction right door leaf Ф43mm (1) Ф30mm hole for fixing center line **(D)** outboard installation of cylinder open a hole for Ø30mm lock the two oval holes at first, adjust to the most proper position, then lock hole for fixing the door edge