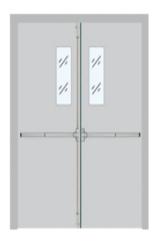

304 Stainless steel Without Cylinder NO Lock function

### **HIGH QUALITY PANIC**



### Vertical type RIM PANIC bar device

### **Installation Diagram**





| Sizes: |
|--------|
| 80 CM  |
| 100 CM |



| А    | В   | С   | D   | Е  | F  | G  |
|------|-----|-----|-----|----|----|----|
| 650  | 235 | 300 | 155 | 50 | 50 | 42 |
| 800  | 285 | 400 | 155 | 50 | 50 | 42 |
| 1050 | 425 | 500 | 155 | 50 | 50 | 42 |

# VERTICAL ROD PANIC & EXIT DEVICES INSTALLTION INSTRUCTION



IRONA - SPAIN - TEL: +34639382238 - IRONA@IRONA.ES

## URONA ACCESSORIES



#### **VERTICAL ROD PANIC & EXCIT DEVICES**

### The method of adjusting left and right



IRONA - SPAIN - TEL: +34639382238 - IRONA@IRONA.ES