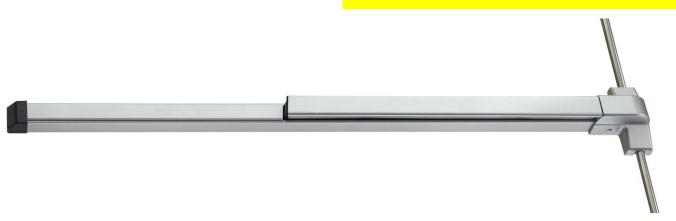

304 Stainless steel Without Cylinder NO Lock function

### **HIGH QUALITY PANIC**

### Vertical type RIM PANIC bar device