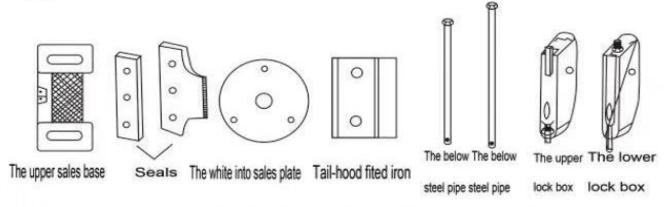

304 Stainless steel Without Cylinder NO Lock function

### **HIGH QUALITY PANIC**



### Vertical type RIM PANIC bar device

### **Installation Diagram**





| Sizes: |
|--------|
| 80 CM  |
| 100 CM |



| А    | В   | С   | D   | Е  | F  | G  |
|------|-----|-----|-----|----|----|----|
| 650  | 235 | 300 | 155 | 50 | 50 | 42 |
| 800  | 285 | 400 | 155 | 50 | 50 | 42 |
| 1050 | 425 | 500 | 155 | 50 | 50 | 42 |

# VERTICAL ROD PANIC & EXIT DEVICES INSTALLTION INSTRUCTION



IRONA - SPAIN - TEL: +34639382238 - IRONA@IRONA.ES

## URONA ACCESSORIES



#### **VERTICAL ROD PANIC & EXCIT DEVICES**

### The method of adjusting left and right



IRONA - SPAIN - TEL: +34639382238 - IRONA@IRONA.ES