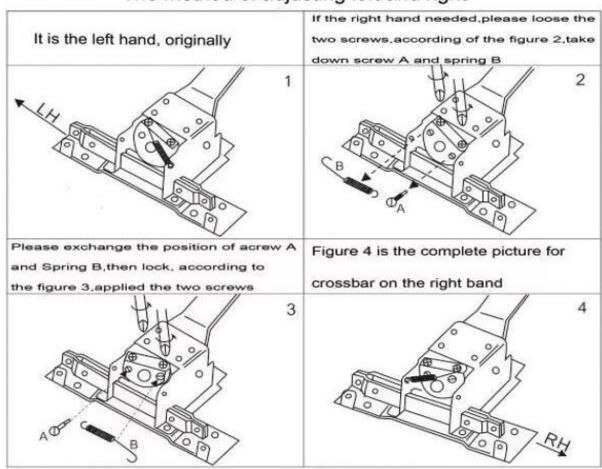

### The method of adjusting left and right

IRONA - SPAIN - TEL: +34639382238 - IRONA@IRONA.ES