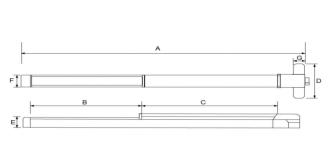

### **Installation Diagram**

| Sizes: |
|--------|
| 80 CM  |
| 100 CM |

| А    | В   | С   | D   | Е  | F  | G  |
|------|-----|-----|-----|----|----|----|
| 650  | 235 | 300 | 155 | 50 | 50 | 42 |
| 800  | 285 | 400 | 155 | 50 | 50 | 42 |
| 1050 | 425 | 500 | 155 | 50 | 50 | 42 |